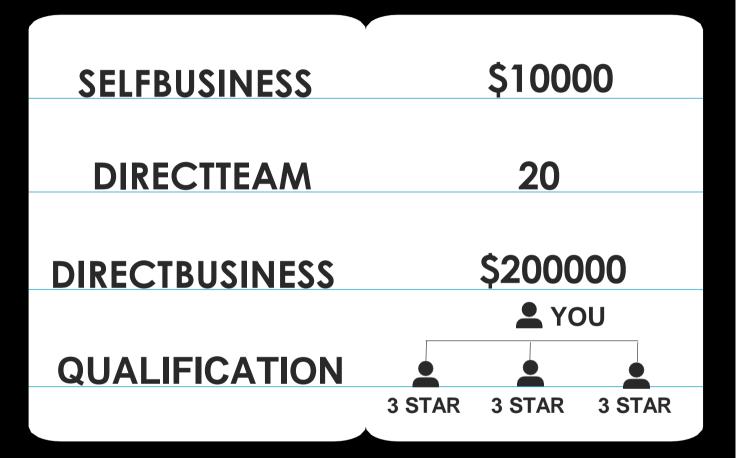

3 STAR REWARD QUALIFICATION

GLOBAL TURNOVER

+

**KWIDCAR** 

WORTH \$3333

| <b>Y</b>              |          |
|-----------------------|----------|
| SELFBUSINESS          | \$10000  |
|                       |          |
| DIRECTTEAM            | 10       |
| DIDECTRUCINECC        | \$100000 |
| DIRECTBUSINESS        | \$10000  |
| TOTALTEAMSIZE         | 150      |
| TOTALTEAM<br>BUSINESS | \$100000 |
|                       | •        |