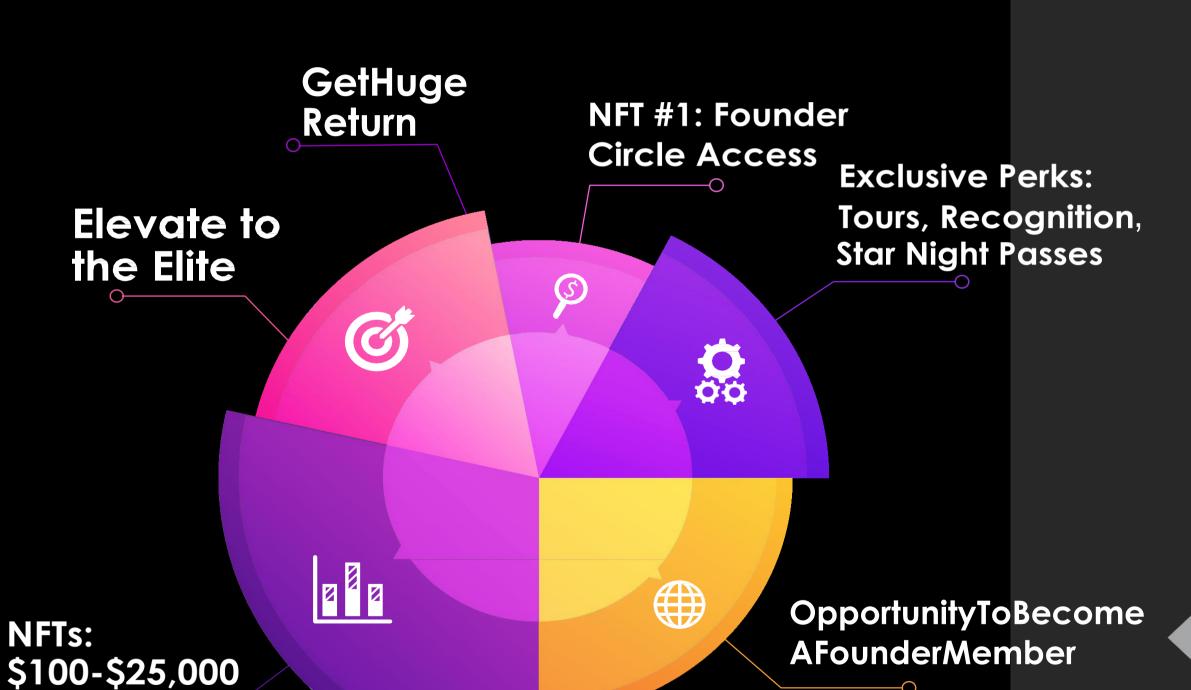

gn exchange (Forex) trading is the process of buying one currency and selling another with the goal of making a profit from the trade. Forex (FX) is a portmanteau of the words foreign and exchange. According to a 2022 triennial report from the Bank for International Settlements (a global bank for national central banks), the daily global volume for forex trading reached \$7.5 trillion in 2022

99% Satisfaction 12M
Active users

240% Company growth





# OUR ECOSYSTEM



# TRADINGON

XAUUSD, EURUSD & USDJPY



**Work with Experts** 

Work with news

Follow system of USA

Work full day on trading

Power full management system

Make benefits in small time

Best performance & best achievers



Without Trading Daily Profits

## DP Traders THEKANGAROO Without Trading KINGDOM

**Exploremore** 







Without Trading Daily Profits



#### **THAILAND**

20thDecto24thDec2022



2ndJunto5thJun2023

### OUREVENTS



#### **DUBAI**

2ndFabto5thFab2023



#### **DUBAI**

3Stars&Above 2ndJulyto5thJuly



#### **MALAYSIA**

2ndAprto5thApr2023



#### GLOBALLEADERS CONVERSATIONDUBAI

11thSepto14thSep2023



# TYPES OF INCOME











## PACKAGES LIST

| Packages   | Amount  | Profits     | Validation |
|------------|---------|-------------|------------|
| Package 1  | \$20    | \$0.25/day  | 160 days   |
| Package 2  | \$50    | \$0.625/day | 160 days   |
| Package 3  | \$100   | \$1.25/day  | 160 days   |
| Package 4  | \$200   | \$2.5/day   | 160 days   |
| Package 5  | \$500   | \$6.25/day  | 160 days   |
| Package 6  | \$1000  | \$12.5/day  | 160 days   |
| Package 7  | \$2000  | \$2